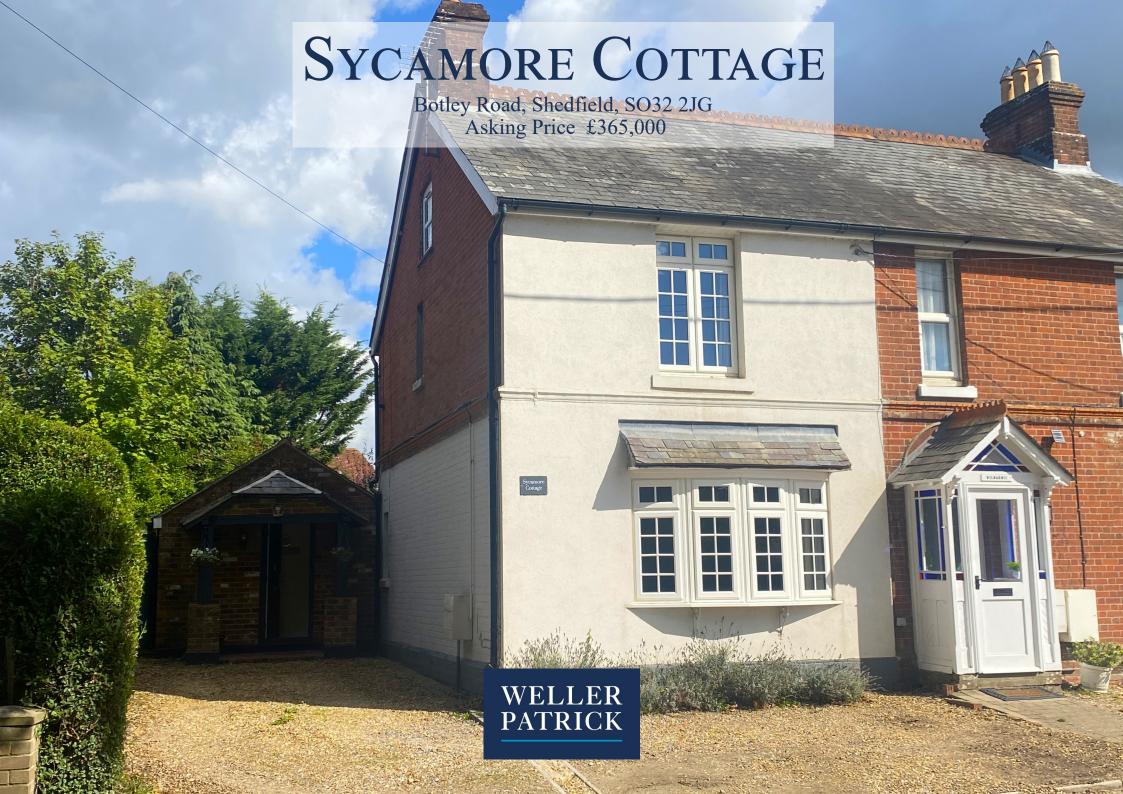

PROPERTY FEATURES

Well presented and extended two bedroom character property with parking and garden, situated in semi-rural village

Entrance hall • Kitchen • Dining room • Sitting room with wood stove • Snug/bedroom

## **DESCRIPTION**

Situated within the popular semi rural village of Shedfield is this delightful semi detached period cottage. The property is well presented with adaptable accommodation which is arranged over three floors. The ground floor accommodation comprises a reception hall, snug/ground floor bedroom, kitchen with exposed beams and vaulted ceiling, dining room, sitting room with wood burning stove, utility and cloakroom.

Viewing is highly recommended to appreciate all this property has to offer.

Sycamore Cottage Botley Road Shedfield SO32 2JG

GROUND FLOOR

1ST FLOOR

Winchester City Council Council Tax band C

LOCAL AUTHORITY AND SERVICES