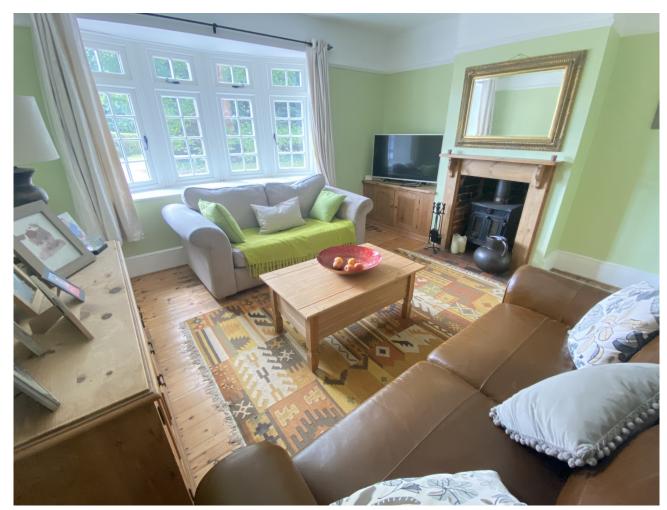

## **DESCRIPTION**

Situated within the popular semi rural village of Shedfield is this delightful semi detached period cottage. The property is well presented with adaptable accommodation which is arranged over three floors. The ground floor accommodation comprises a reception hall, snug/ground floor bedroom, kitchen with exposed beams and vaulted ceiling, dining room, sitting room with wood burning stove, utility and cloakroom.