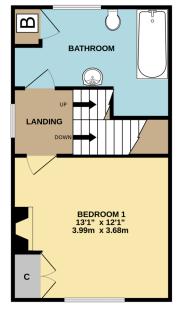

On the first floor is a double bedroom and large bathroom. On the second floor is a spacious loft room which is currently used as a bedroom. Outside there is driveway parking to the front and side access to the rear garden. The rear garden has areas of shrubs, bushes and paved seating areas along with a pergola and a good sized timber shed.

Viewing is highly recommended to appreciate all this property has to offer.

Sycamore Cottage Botley Road Shedfield SO32 2JG

GROUND FLOOR

1ST FLOOR

Winchester City Council Council Tax band C

LOCAL AUTHORITY AND SERVICES