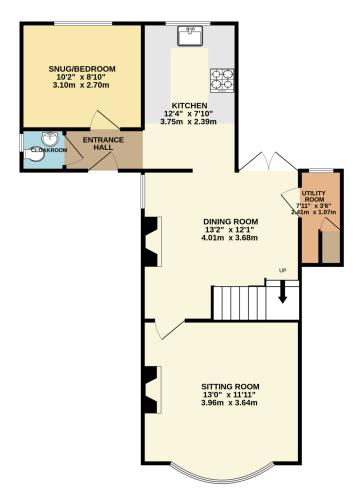

## **DESCRIPTION**

Situated within the popular semi rural village of Shedfield is this delightful semi detached period cottage. The property is well presented with adaptable accommodation which is arranged over three floors. The ground floor accommodation comprises a reception hall, snug/ground floor bedroom, kitchen with exposed beams and vaulted ceiling, dining room, sitting room with wood burning stove, utility and cloakroom.

Viewing is highly recommended to appreciate all this property has to offer.

Sycamore Cottage Botley Road Shedfield SO32 2JG

GROUND FLOOR

1ST FLOOR

Winchester City Council Council Tax band C

LOCAL AUTHORITY AND SERVICES