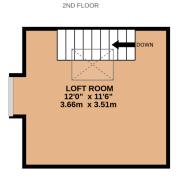

On the first floor is a double bedroom and large bathroom. On the second floor is a spacious loft room which is currently used as a bedroom. Outside there is driveway parking to the front and side access to the rear garden. The rear garden has areas of shrubs, bushes and paved seating areas along with a pergola and a good sized timber shed.

Viewing is highly recommended to appreciate all this property has to offer.

Sycamore Cottage Botley Road Shedfield SO32 2JG

GROUND FLOOR

1ST FLOOR

Winchester City Council Council Tax band C

LOCAL AUTHORITY AND SERVICES