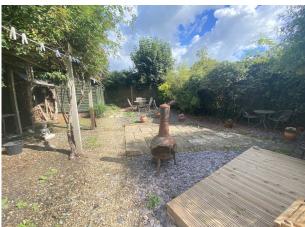

On the first floor is a double bedroom and large bathroom. On the second floor is a spacious loft room which is currently used as a bedroom. Outside there is driveway parking to the front and side access to the rear garden. The rear garden has areas of shrubs, bushes and paved seating areas along with a pergola and a good sized timber shed.