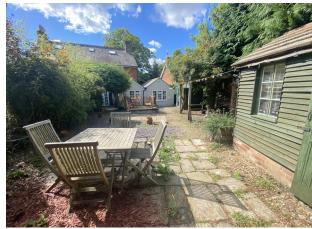

On the first floor is a double bedroom and large bathroom. On the second floor is a spacious loft room which is currently used as a bedroom. Outside there is driveway parking to the front and side access to the rear garden. The rear garden has areas of shrubs, bushes and paved seating areas along with a pergola and a good sized timber shed.