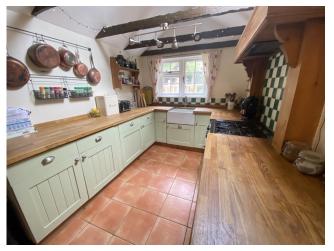

## **DESCRIPTION**

Situated within the popular semi rural village of Shedfield is this delightful semi detached period cottage. The property is well presented with adaptable accommodation which is arranged over three floors. The ground floor accommodation comprises a reception hall, snug/ground floor bedroom, kitchen with exposed beams and vaulted ceiling, dining room, sitting room with wood burning stove, utility and cloakroom.